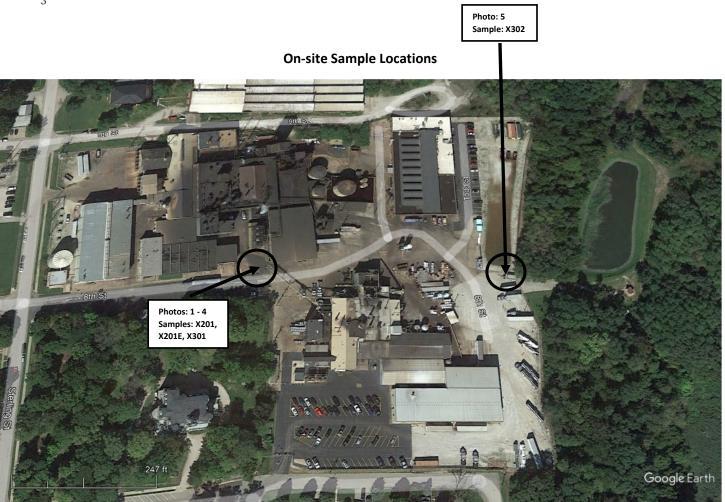

## **Digital Photographs**

Bureau Id: 0998160003 Photo No.: 1 Photo Date: 1/12/2023 Photo Time: 2:16:40 PM Direction: Northeast Taken By: Greg Kazmerski

Overview of impacted structure (Building 55)

Bureau Id: 0998160003 Photo No.: 2 Photo Date: 1/12/2023 Photo Time: 2:32:36 PM Direction: Down Taken By: Greg Kazmerski